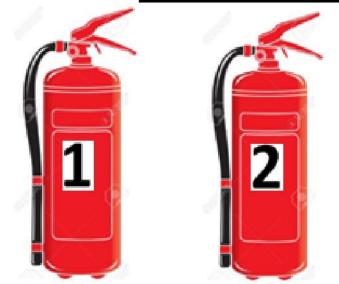

#### Fire Extinguishers

- Every Location has two Fire Extinguishers
- In-between Locations where a distance is greater than 2KM there will be a fire point
- Extinguishers are marker 1 & 2 Use them in this order