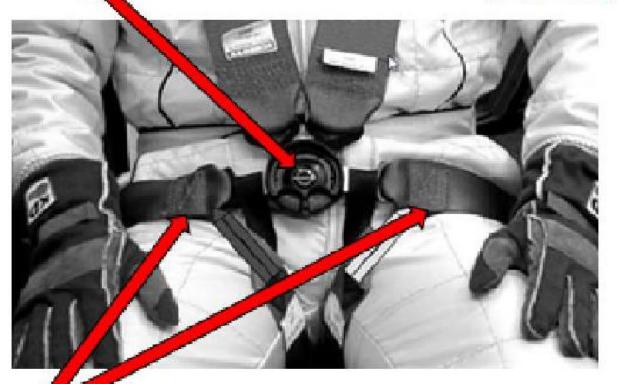

#### Belts - Harnesses

#### Quick Release Buckle in centre, just below 'belly-button' (not to one side)!

Lap Belts in bend between pelvic crest and upper thighs