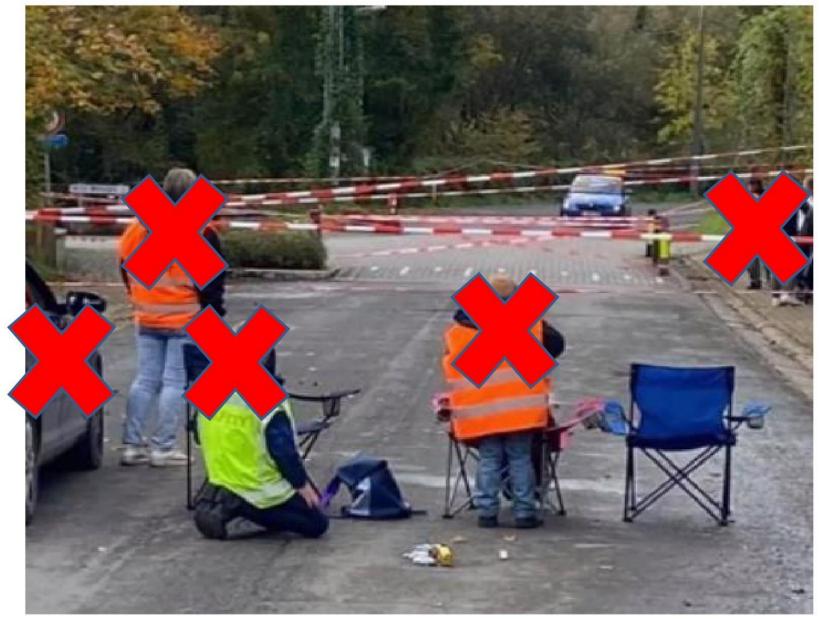

## Welcome to the Cork Forestry Rally Competitor Safety Briefing August 2024





#### **Tracking Control Numbers**

- Please Save to your Mobile Phone
  - MI Track Control 1 00353 85 8301756
  - MI Track Control 2 00353 85 8301576
  - MI Track Control 3 00353 85 8301780
  - MI Track Control 4 00353 85 8301788















#### The Yellow Flag









#### THINK BOARD!!



00





TOGETHER WE CAN SAVE FIVE MILLION LIVES



\*

### Stage STOP Flag/Board







# If You Need Medical Assistance Please Let Us Know





#### Fire Extinguishers





- Every Location has two Fire Extinguishers
- In-between Locations where a distance is greater than 2KM there will be a fire point
- Extinguishers are marker 1 & 2 Use them in this order







#### Belts - Harnesses

#### Quick Release Buckle in centre, just below 'belly-button' (not to one side)!



Lap Belts in bend between pelvic crest and upper thighs







#### Know where your Belt Cutters Are





#### **OK Board**







#### **SOS Board**









# NO OK Board







#### **Safety Tracking System**



**Receiver / Transmitter Unit** 







## Once yo