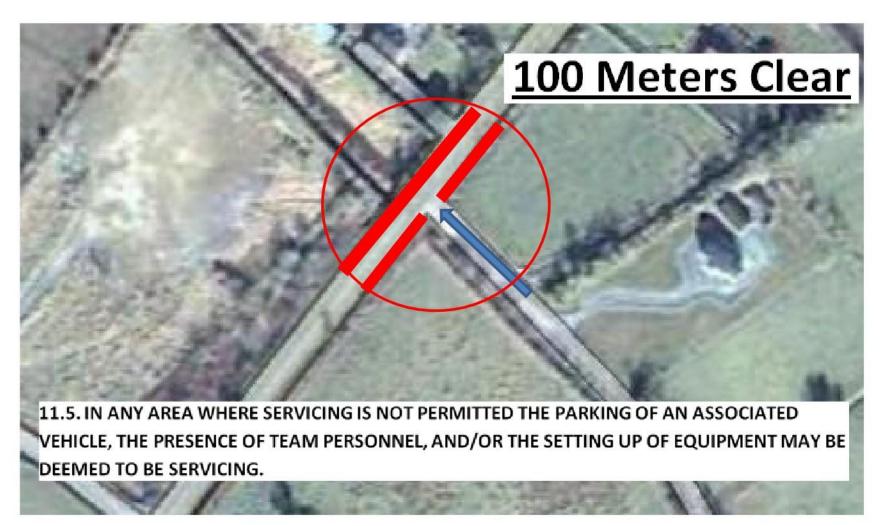

Flag/Board







# If You Need Medical Assistance Please Let Us Know





#### Fire Extinguishers





- Every Location has two Fire Extinguishers
- In-between Locations where a distance is greater than 2KM there will be a fire point
- Extinguishers are marker 1 & 2 Use them in this order







#### Belts - Harnesses

#### Quick Release Buckle in centre, just below 'belly-button' (not to one side)!



Lap Belts in bend between pelvic crest and upper thighs







#### Know where your Belt Cutters Are





#### **OK Board**







#### **SOS Board**









# NO OK Board







#### **Safety Tracking System**



**Receiver / Transmitter Unit** 







## Once you have triggered your systems & it is safe to do so go back & warn oncoming competitors

#### **Stage Exits - Appendix 29**







### What to do!



KNN NOTE

Landmark





## Look After Yourselves