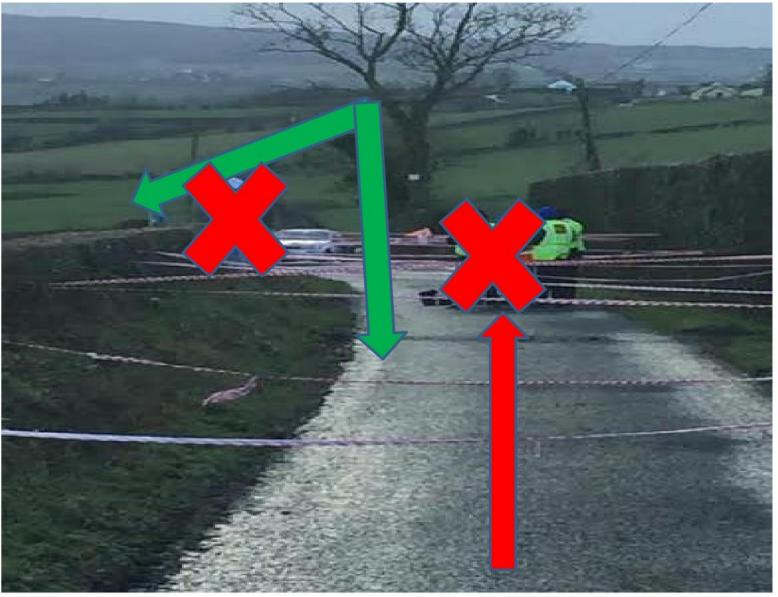

## Welcome to the Cork Forestry Rally Competitor Safety Briefing August 2024





#### **Tracking Control Numbers**

- Please Save to your Mobile Phone
  - MI Track Control 1 00353 85 8301756
  - MI Track Control 2 00353 85 8301576
  - MI Track Control 3 00353 85 8301780
  - MI Track Control 4 00353 85 8301788















#### The Yellow Flag









#### THINK BOARD!!



00





TOGETHER WE CAN SAVE FIVE MILLION LIVES



\*

### Stage STOP Flag/Board







# If You Need Medical Assistance Please Let Us Know





#### Fire Extinguishers





- Every Location has two Fire Extinguishers
- In-between Locations where a distance is greater than 2KM there will be a fire point
- Extinguishers are marker 1 & 2 Use them in this order







#### Belts - Harnesses

#### Quick Release Buckle in centre, just below 'belly-button' (not to one side)!



Lap Belts in bend between pelvic crest and upper thighs







#### Know where your Belt Cutters Are





#### **OK Board**







#### **SOS Board**









# NO OK Board







#### **Safety Tracking System**



**Receiver / Transmitter Unit** 







## Once you ha