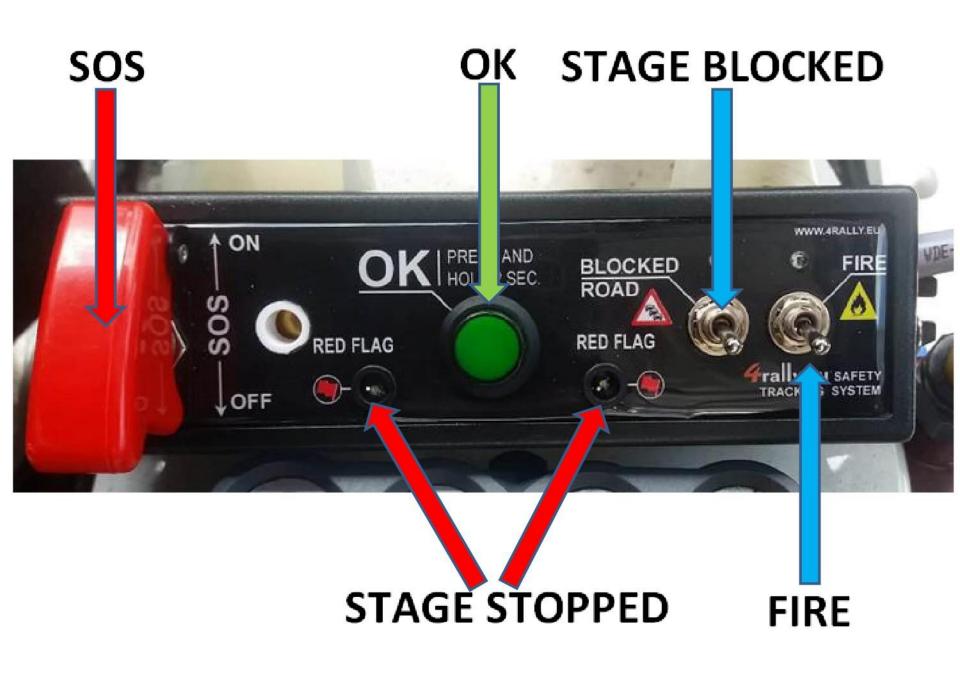

1788















#### The Yellow Flag









#### THINK BOARD!!



00





TOGETHER WE CAN SAVE FIVE MILLION LIVES



\*

### Stage STOP Flag/Board







# If You Need Medical Assistance Please Let Us Know





#### Fire Extinguishers





- Every Location has two Fire Extinguishers
- In-between Locations where a distance is greater than 2KM there will be a fire point
- Extinguishers are marker 1 & 2 Use them in this order







#### Belts - Harnesses

#### Quick Release Buckle in centre, just below 'belly-button' (not to one side)!



Lap Belts in bend between pelvic crest and upper thighs







#### Know where your Belt Cutters Are





#### **OK Board**







#### **SOS Board**









# NO OK Board







#### **Safety Tracking System**



**Receiver / Transmitter Unit** 







## Once you have triggered your systems & it is safe to do so go back & warn oncoming competitors

#### **Stage Exits - Appendix 29**







### What to do!



KNN NOTE

Landmark





## Look After Yourselves